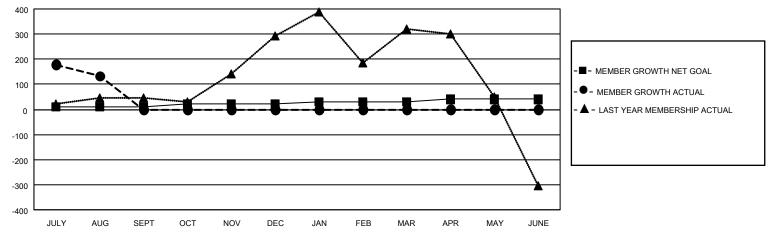

## MONTHLY MEMBERSHIP PROGRESS REPORT

LOCATION INDIA District 321B1 Results as of: 8/31/2021

| Clubs                 |               |           |               | Members               |                        |                         |                                                    |
|-----------------------|---------------|-----------|---------------|-----------------------|------------------------|-------------------------|----------------------------------------------------|
| RESULTS FOR 2021-2022 |               |           |               | RESULTS FOR 2021-2022 |                        |                         |                                                    |
| QUARTER               | NEW CLUB GOAL | NEW CLUBS | DROPPED CLUBS | QUARTER MEMB          | BER GROWTH NET<br>GOAL | MEMBER GROWTH<br>ACTUAL | DROPPED<br>MEMBERS ACTUAL<br>(including transfers) |
| JULY/AUG/SEPT         | 2             | 10        | 6             | JULY/AUG/SEPT         | 10                     | 286                     | 117                                                |
| OCT/NOV/DEC           | 1             | 0         | 0             | OCT/NOV/DEC           | 10                     | 0                       | 0                                                  |
| JAN/FEB/MAR           | 1             | 0         | 0             | JAN/FEB/MAR           | 10                     | 0                       | 0                                                  |
| APR/MAY/JUNE          | 1             | 0         | 0             | APR/MAY/JUNE          | 10                     | 0                       | 0                                                  |

## GOALS AND ACTUAL MEMBERS CUMULATIVE

| DROPPED CLUBS: 6 |     | 32 CLUBS OF 116 ADDED 1 OR<br>MORE NEW MEMBERS | GENDER DISTRIBUTION                   |                |  |
|------------------|-----|------------------------------------------------|---------------------------------------|----------------|--|
|                  |     | WORL NEW WEIWBERS                              | MALE                                  | 1,712 (55.49%) |  |
|                  |     |                                                | FEMALE                                | 1,373 (44.51%) |  |
| DROPPED MEMBERS  |     |                                                | NON BINARY                            | 0 (0.00%)      |  |
|                  |     |                                                | PREFER NOT TO ANSWER                  | 0 (0.00%)      |  |
| DECEASED         | 2   |                                                |                                       |                |  |
| CLUB CANCELLED   | 57  | CLICK HERE FOR CUMULATIVE                      | TOTAL FAMILY UNIT MEMBERS 2,164       |                |  |
| OTHER            | 58  | MEMBERSHIP DATA                                |                                       |                |  |
| TOTAL            | 117 |                                                | FAMILY MEMBERS PAYING HALF DUES 1,230 |                |  |
|                  |     |                                                |                                       |                |  |