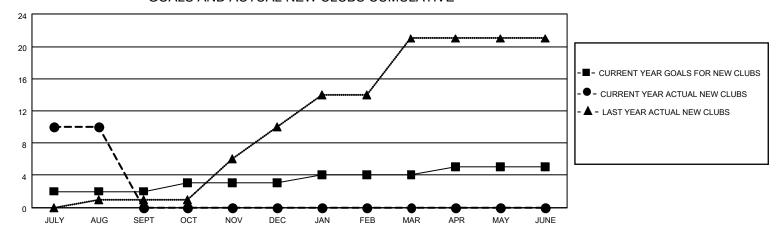

## MONTHLY MEMBERSHIP PROGRESS REPORT

LOCATION INDIA District 321B1 Results as of: 8/31/2021

| Clubs                 |               |           |               | Members               |                        |                         |                                                    |
|-----------------------|---------------|-----------|---------------|-----------------------|------------------------|-------------------------|----------------------------------------------------|
| RESULTS FOR 2021-2022 |               |           |               | RESULTS FOR 2021-2022 |                        |                         |                                                    |
| QUARTER               | NEW CLUB GOAL | NEW CLUBS | DROPPED CLUBS | QUARTER MEMB          | BER GROWTH NET<br>GOAL | MEMBER GROWTH<br>ACTUAL | DROPPED<br>MEMBERS ACTUAL<br>(including transfers) |
| JULY/AUG/SEPT         | 2             | 10        | 6             | JULY/AUG/SEPT         | 10                     | 286                     | 117                                                |
| OCT/NOV/DEC           | 1             | 0         | 0             | OCT/NOV/DEC           | 10                     | 0                       | 0                                                  |
| JAN/FEB/MAR           | 1             | 0         | 0             | JAN/FEB/MAR           | 10                     | 0                       | 0                                                  |
| APR/MAY/JUNE          | 1             | 0         | 0             | APR/MAY/JUNE          | 10                     | 0                       | 0                                                  |

## GOALS AND ACTUAL NEW CLUBS CUMULATIVE